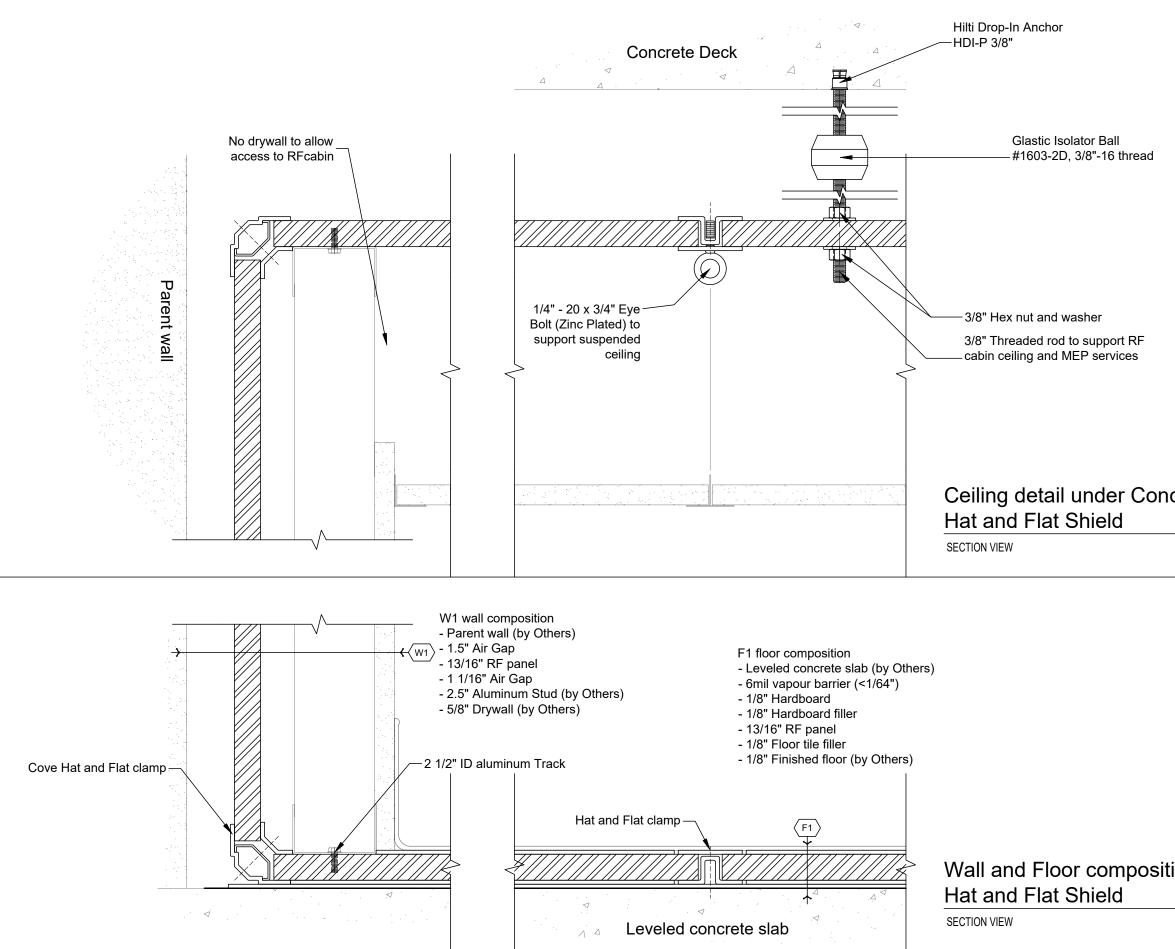

|            |                  | Client                                                                                                                                                                                                                                                                            |
|------------|------------------|-----------------------------------------------------------------------------------------------------------------------------------------------------------------------------------------------------------------------------------------------------------------------------------|
|            |                  | Client name or logo                                                                                                                                                                                                                                                               |
|            |                  |                                                                                                                                                                                                                                                                                   |
|            |                  |                                                                                                                                                                                                                                                                                   |
|            |                  | 11                                                                                                                                                                                                                                                                                |
|            |                  |                                                                                                                                                                                                                                                                                   |
|            |                  | General Note                                                                                                                                                                                                                                                                      |
|            |                  | THESE ARCHITECTURAL DOCUMENTS ARE THE<br>PROPERTY OF BIONESHIED IN CAND WILL NOT BE<br>REPRODUCED WITHOUT WRITTEN PERMISSION.<br>DIMENSIONS APPEARING ON THE DOCUMENTS MUST BE<br>VERIFIED BY THE CONTRACTOR BEFORE WORK BEGINS.<br>PLEASE USE THE DIMENSIONS ON THE DORWINGS AND |
|            |                  | DIMENSIONS APPEARING ON THE DOCUMENTS MUST BE<br>VERIFIED BY THE CONTRACTOR BEFORE WORK BEGINS.<br>BI EASE USE THE DIMENSIONS ON THE DRAWINGS AND                                                                                                                                 |
|            |                  | DO NOT MEASURE THE DISTANCE ON THESE DRAWINGS.                                                                                                                                                                                                                                    |
|            |                  |                                                                                                                                                                                                                                                                                   |
|            |                  |                                                                                                                                                                                                                                                                                   |
|            |                  |                                                                                                                                                                                                                                                                                   |
|            |                  |                                                                                                                                                                                                                                                                                   |
|            |                  |                                                                                                                                                                                                                                                                                   |
|            |                  |                                                                                                                                                                                                                                                                                   |
|            |                  |                                                                                                                                                                                                                                                                                   |
|            |                  | 0 Preliminary 2020-02-26 EB                                                                                                                                                                                                                                                       |
|            |                  | No Revision Date By                                                                                                                                                                                                                                                               |
|            |                  |                                                                                                                                                                                                                                                                                   |
|            |                  |                                                                                                                                                                                                                                                                                   |
|            |                  |                                                                                                                                                                                                                                                                                   |
|            |                  |                                                                                                                                                                                                                                                                                   |
|            |                  |                                                                                                                                                                                                                                                                                   |
|            |                  |                                                                                                                                                                                                                                                                                   |
|            |                  | Seal                                                                                                                                                                                                                                                                              |
|            |                  |                                                                                                                                                                                                                                                                                   |
|            |                  |                                                                                                                                                                                                                                                                                   |
|            |                  |                                                                                                                                                                                                                                                                                   |
|            |                  |                                                                                                                                                                                                                                                                                   |
|            |                  |                                                                                                                                                                                                                                                                                   |
|            |                  |                                                                                                                                                                                                                                                                                   |
|            |                  |                                                                                                                                                                                                                                                                                   |
|            |                  |                                                                                                                                                                                                                                                                                   |
|            |                  | Notes                                                                                                                                                                                                                                                                             |
|            |                  | Notes                                                                                                                                                                                                                                                                             |
|            |                  | Notes                                                                                                                                                                                                                                                                             |
| crete Deck |                  | Notes                                                                                                                                                                                                                                                                             |
| crete Deck |                  | Notes                                                                                                                                                                                                                                                                             |
| crete Deck | 2                | Notes                                                                                                                                                                                                                                                                             |
| crete Deck |                  |                                                                                                                                                                                                                                                                                   |
| crete Deck |                  | Project Number and Name                                                                                                                                                                                                                                                           |
| crete Deck |                  |                                                                                                                                                                                                                                                                                   |
| crete Deck |                  | Project Number and Name                                                                                                                                                                                                                                                           |
| crete Deck |                  | Project Number and Name<br>100 -Typical wall sections                                                                                                                                                                                                                             |
| crete Deck |                  | Project Number and Name<br>100 -Typical wall sections<br>Sheet Title                                                                                                                                                                                                              |
| crete Deck |                  | Project Number and Name<br>100 -Typical wall sections<br>Sheet Title<br>Hat and Flat RF shield                                                                                                                                                                                    |
| crete Deck |                  | Project Number and Name<br>100 -Typical wall sections<br>Sheet Title                                                                                                                                                                                                              |
| crete Deck |                  | Project Number and Name<br>100 -Typical wall sections<br>Sheet Title<br>Hat and Flat RF shield                                                                                                                                                                                    |
| crete Deck |                  | Project Number and Name<br>100 -Typical wall sections<br>Sheet Title<br>Hat and Flat RF shield                                                                                                                                                                                    |
| crete Deck |                  | Project Number and Name<br>100 -Typical wall sections<br>Sheet Title<br>Hat and Flat RF shield<br>Wall, Floor and Ceiling detail<br>Designed By                                                                                                                                   |
|            |                  | Project Number and Name<br>100 -Typical wall sections<br>Sheet Title<br>Hat and Flat RF shield<br>Wall, Floor and Ceiling detail                                                                                                                                                  |
|            |                  | Project Number and Name<br>100 -Typical wall sections<br>Sheet Title<br>Hat and Flat RF shield<br>Wall, Floor and Ceiling detail<br>Designed By<br>Edward Baraghis<br>Project Manager<br>Edward Baraghis                                                                          |
| crete Deck | 4in = 1ft RF-103 | Project Number and Name   100 -Typical wall sections   Sheet Title   Hat and Flat RF shield   Wall, Floor and Ceiling detail   Designed By   Edward Baraghis   Project Manager   Edward Baraghis   Checked By                                                                     |
|            |                  | Project Number and Name   100 -Typical wall sections   Sheet Title   Hat and Flat RF shield   Wall, Floor and Ceiling detail   Designed By   Edward Baraghis   Project Manager   Edward Baraghis   Checked By   Edward Baraghis                                                   |
|            | 4in = 1ft RF-103 | Project Number and Name   100 -Typical wall sections   Sheet Title   Hat and Flat RF shield   Wall, Floor and Ceiling detail   Designed By   Edward Baraghis   Project Manager   Edward Baraghis   Checked By                                                                     |
|            | 4in = 1ft RF-103 | Project Number and Name   100 -Typical wall sections   Sheet Title   Hat and Flat RF shield   Wall, Floor and Ceiling detail   Designed By   Edward Baraghis   Project Manager   Edward Baraghis   Checked By   Edward Baraghis   Scale Sheet Number                              |