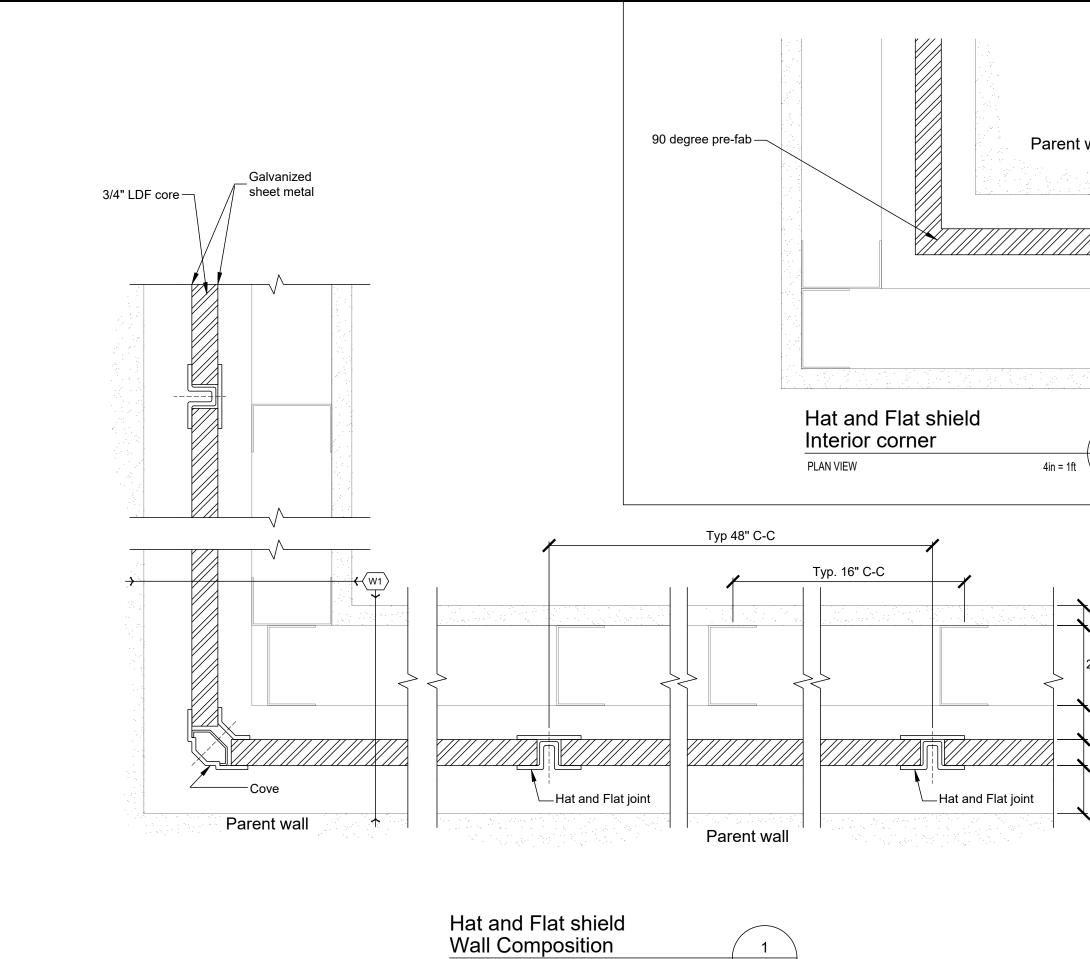

Filepath and name : C:\Users\Edward\Dropbox (SDI Worldwide)\3-Sales\\_edward\Typical wall sections.dwg

PLAN VIEW

RF-104

4in = 1ft

|                                                 | <u>Client</u><br>Client name or logo                                                                                                                                                                                                                                                               |
|-------------------------------------------------|----------------------------------------------------------------------------------------------------------------------------------------------------------------------------------------------------------------------------------------------------------------------------------------------------|
| wall                                            | General Note<br>THESE ARCHITECTURAL DOCUMENTS ARE THE<br>REPROUGED WITHOUT WINTEN PERMISSION<br>DIMENSIONS APPEARING ON THE DOCUMENTS MUST BE<br>VERIFIED BY THE CONTRACTOR BEFORE WORK BEGINS,<br>PLEASE USE THE DIMENSIONS ON THE DRAWINGS AND<br>DO NOT MEASURE THE DISTANCE ON THESE DRAWINGS. |
|                                                 |                                                                                                                                                                                                                                                                                                    |
|                                                 | 0 Preliminary 2020-02-26 EB<br>No Revision Date By                                                                                                                                                                                                                                                 |
|                                                 | Seal                                                                                                                                                                                                                                                                                               |
| 2<br>RF-104                                     |                                                                                                                                                                                                                                                                                                    |
|                                                 | Notes                                                                                                                                                                                                                                                                                              |
| ⟨W1⟩                                            |                                                                                                                                                                                                                                                                                                    |
| %" [15.9 mm] Interior drywall (by Others)       |                                                                                                                                                                                                                                                                                                    |
| 2½" [63.5 mm] Aluminum Stud (by Others)         |                                                                                                                                                                                                                                                                                                    |
| 1¼₀" [27.0 mm] Air Gap                          |                                                                                                                                                                                                                                                                                                    |
| ¹‰" [20.6 mm] RF Panel<br>1½" [38.1 mm] Air Gap | Project Number and Name<br>100 -Typical wall sections                                                                                                                                                                                                                                              |
| Parent Wall (by Others)                         | Sheet Title<br>Hat and Flat RF shield<br>Wall composition                                                                                                                                                                                                                                          |
|                                                 | Designed By<br>Edward Baraghis<br>Project Manager<br>Edward Baraghis<br>Checked By<br>Edward Baraghis<br>Scale Sheet Number                                                                                                                                                                        |
|                                                 | 4in = 12in 4                                                                                                                                                                                                                                                                                       |

Filepath and name : C:\Users\Edward\Dropbox (SDI Worldwide)\3-Sales\\_edward\Typical wall sections.dwg